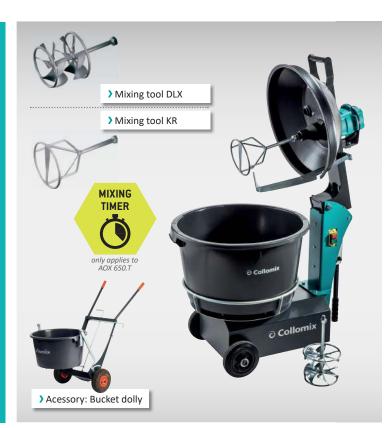

Height adjustment for the mixer. Compensates for level differences to the bottom of the bucket, therefore no material residue or damage to the bottom of the bucket.

| DLX | KR          |
|-----|-------------|
|     | 0           |
|     | 0           |
|     | <b>•</b>    |
|     | <b></b>     |
|     | <b>•</b>    |
|     | <b>•</b>    |
|     | <b></b>     |
| 0   | <b>•</b>    |
| 0   |             |
| 0   |             |
|     | 0           |
| 0   |             |
| 0   |             |
|     | 0           |
|     | ©<br>•<br>• |

Connection piece (Ø 35 mm) for dust extraction hose.

| Technical data              | AOX 650               | AOX 650.T             |
|-----------------------------|-----------------------|-----------------------|
| Mixing quantity:            | max. 40 l./50 kg      | max. 40 l./50 kg      |
| Bucket capacity:            | 65 l.                 | 65 l.                 |
| Mixing tool output:         | 1,2 kW / 230 V        | 1,2 kW / 230 V        |
| Mixing tool, on-load speed: | 630 min <sup>-1</sup> | 630 min <sup>-1</sup> |
| Bucket speed:               | 18 min <sup>-1</sup>  | 18 min <sup>-1</sup>  |
| Weight (empty):             | 51 kg                 | 51 kg                 |
| Dimensions:                 | 60 x 82 x 87 cm       | 60 x 82 x 87 cm       |
| ArtNo. AOX 650 / AOX 650.T: | 37090                 | 37091                 |
| ArtNo. Mixing tool DLX:     | 70149                 | 70149                 |
| ArtNo. Mixing tool KR:      | 70151                 | 70151                 |
| Accessories                 |                       |                       |
| ArtNo. bucket 65 l.:        | 60403                 |                       |
| ArtNo. bucket dolly:        | 70183                 |                       |