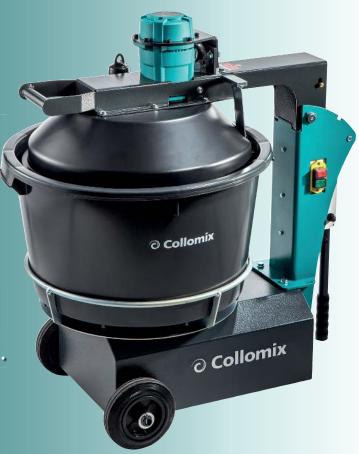

### > Rotation mixer AOX 650.T

# Free of lumps and mixed in no time

AOX 650 – the compact adhesive and mortar mixer.

AOX 650.T – automatically keeps an eye on mixing time.

#### Rotation mixer AOX 650.T

- Compact mixer for many liquid, flowing and plastic materials
- No more overmixed material thanks to timer
- New motor technology higher performance characteristics and lower noise levels
- Interchangeable mixing tools enable different material viscosities and densities
- High-speed mixing unit and simultaneously rotating bucket for fast homogenisation and lump-free mixtures
- The scraper increases the mixing effect and prevents material deposits on the edge of the bucket
- Prepared for connection of a dust extraction system
- Easy to transport thanks to compact design and low weight
- A transport trolley is available as an accessory for easy bucket transport
- Ideal for thin-bed mortar, levelling compounds, tile and reinforcement adhesive, filler, mortar and much more.
- The practical helper for bricklayers, tilers, floor layers, painters, renovators, ...