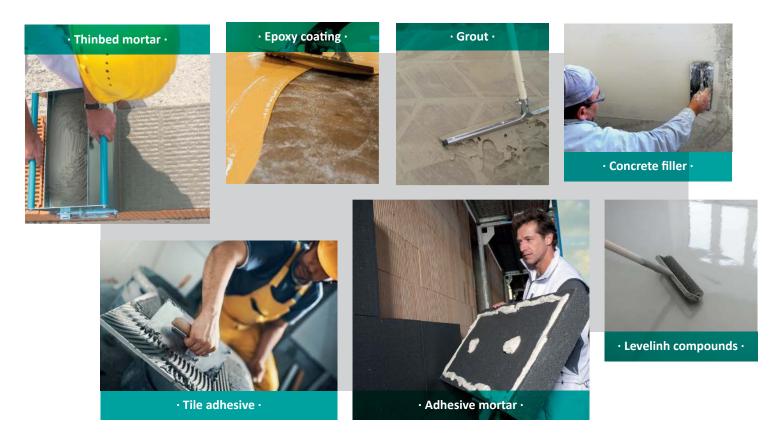

### > Materials and applications

GERMANY

#### Rotation mixer AOX 650.T

- Compact mixer for many liquid, flowing and plastic materials
- No more overmixed material thanks to timer
- New motor technology higher performance characteristics and lower noise levels
- Interchangeable mixing tools enable different material viscosities and densities
- High-speed mixing unit and simultaneously rotating bucket for fast homogenisation and lump-free mixtures
- The scraper increases the mixing effect and prevents material deposits on the edge of the bucket
- Prepared for connection of a dust extraction system
- Easy to transport thanks to compact design and low weight
- A transport trolley is available as an accessory for easy bucket transport
- Ideal for thin-bed mortar, levelling compounds, tile and reinforcement adhesive, filler, mortar and much more.
- The practical helper for bricklayers, tilers, floor layers, painters, renovators, ...